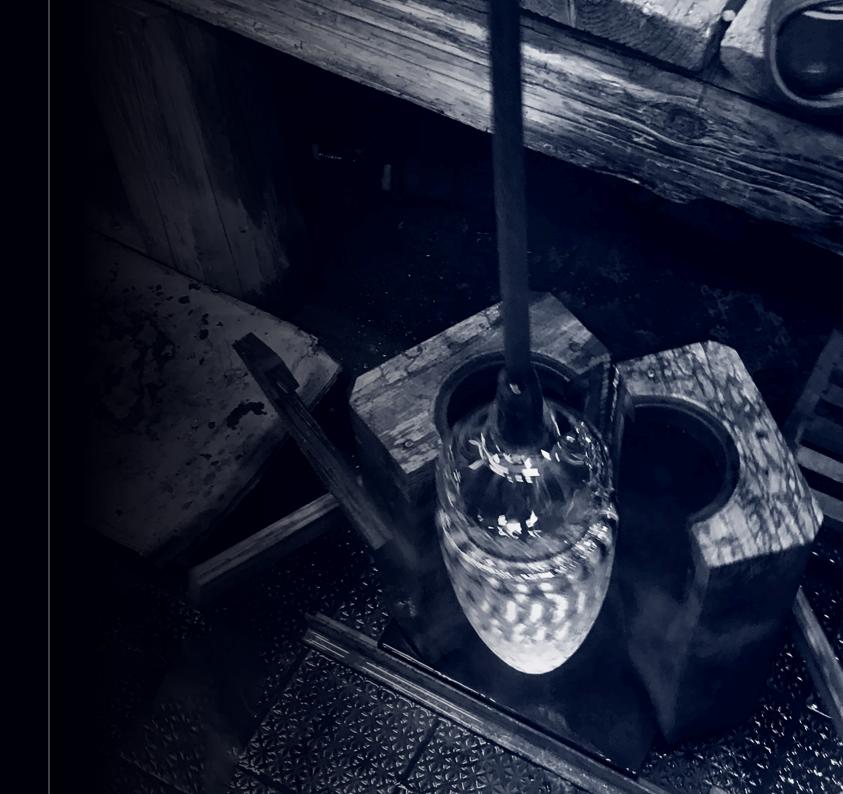

#### Floor solution

Place your Anima hookah in a giant stand, where the hookah is hung and levitates in space. The hanger is made of solid metal and the hookah slides in and out easily during operation, which will be appreciated by catering staff or in lounges.

Our floor solution is also compatible with the table solution. Alternate freely between these two stands and thus always have your Anima looking completely different.

Watch Anima levitate. A completely unique and remarkable solution that will make your Anima the center of attention.