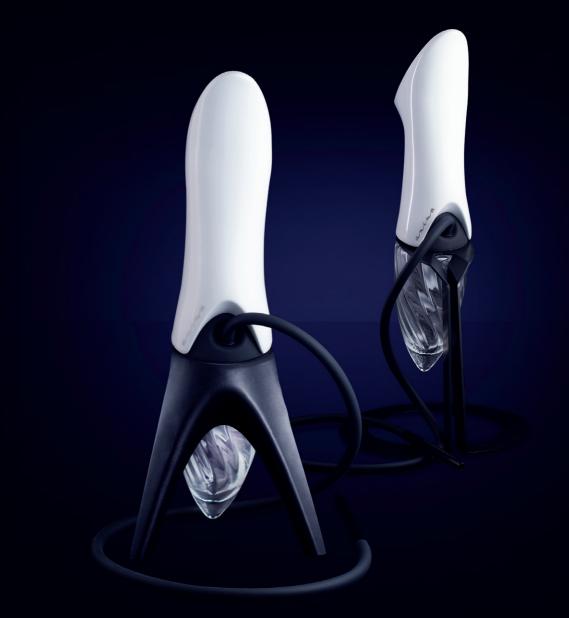

#### Customize

Anima hookah can be created in several designs. There are two options of stands, for placement on the floor and on the table, and also two colour series, Anima WHITE and Anima BLACK. You can choose from pure white porcelain or black matte finish with embossed decor in the Anima design.

#### **Anima WHITE**

Hookah in white design consisting of a handmade porcelain body, a vase made of Czech crystal, and a solid stand for placement either on the table or on the floor. With our innovative solution, the hookah is inserted into a solid stand and thus levitates in space. Its modern morphology further enhances the already distinctive visuality of the whole Anima.