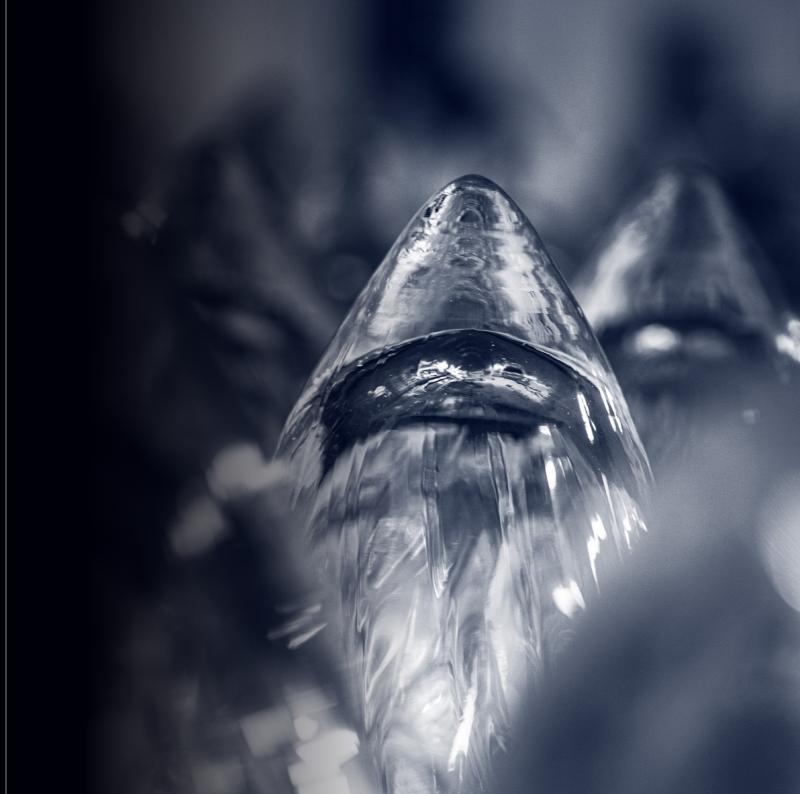

Czech crystal is blown in traditional Czech glassworks with a long history. Thanks to this, we can guarantee the high aesthetic value of Anima vases and the variety in our designs.

#### **Anima WHITE**

Hookah in white design consisting of a handmade porcelain body, a vase made of Czech crystal, and a solid stand for placement either on the table or on the floor. With our innovative solution, the hookah is inserted into a solid stand and thus levitates in space. Its modern morphology further enhances the already distinctive visuality of the whole Anima.