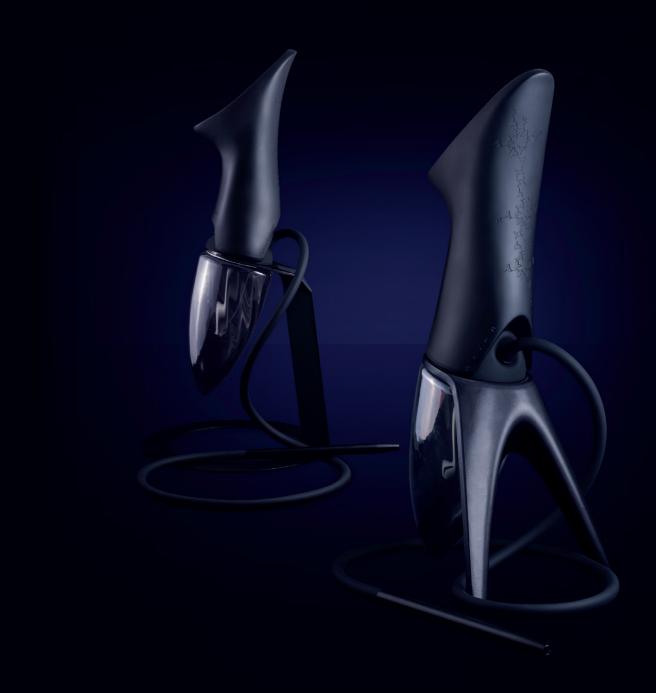

## Anima BLACK CRYSTAL

Fall for the elegance and attractive mystery of a hookah in a black matte design. Consisting of a hand-made porcelain body, a vase made of Czech crystal, and a solid stand for placement on a table.

The integrated light shines from top to bottom through the optically modeled folds of the vase, creating a unique ambient atmosphere. Immerse yourself in a mysterious mood with Anima Black.

Thanks to the integrated light in the heart of the hookah pipe and the levitation of the whole set, the light cone shining on the floor is truly unique. Floor solution is an ideal version if you do not have space on the table, have low seating, or if you want to have a hookah placed stably on the floor.

#### Anima ETERNAL BLACK

The captivating combination of a dark black matte finish of the high-gloss, handmade porcelain, and the sophisticated ripple of the crystal vase in dark black will transport you to the magical world of Anima.

This elegant and minimalist design has a sensual elegance and simplicity. With the integrated light in the heart of the hookah and shining through the black glass, the light glow is noticeably more attractive, and the lighting effects in the light animation more sophisticated.