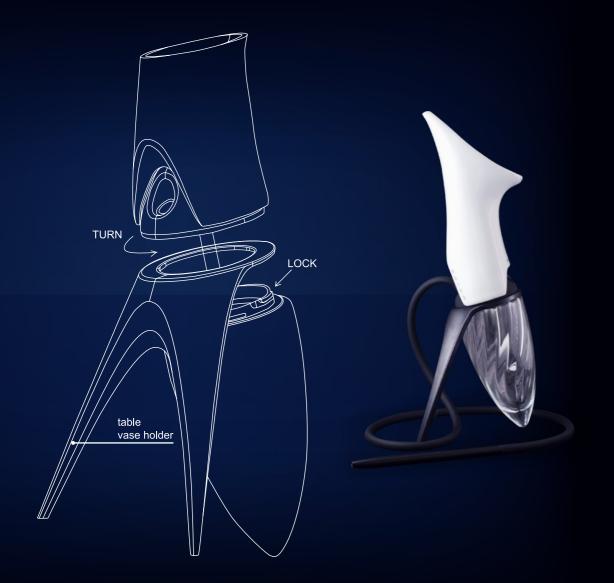

A check valve with high permeability provides comfortable blow of smoke. Complete disassembly of all hookah components helps with easy maintaining and cleaning of the whole hookah. The hookah leans against an elegant metal leg, which comes in two options: for placement on the table or on the floor. Anima can be placed in either of our unique stands, so which hookah configuration you choose is up to you.

#### **Table solution**

One Anima, two placement options. For table use, place the cast aluminum stand on the bottom lock of the bayonet, which is part of the neck of the glass vase. This will ensure a firm connection with the hookah's body.

#### Floor solution

Place your Anima hookah in a giant stand, where the hookah is hung and levitates in space. The hanger is made of solid metal and the hookah slides in and out easily during operation, which will be appreciated by catering staff or in lounges.