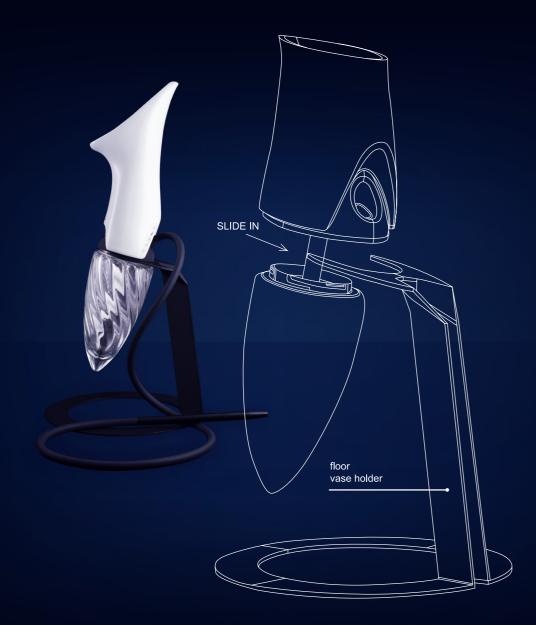

#### Floor solution

Place your Anima hookah in a giant stand, where the hookah is hung and levitates in space. The hanger is made of solid metal and the hookah slides in and out easily during operation, which will be appreciated by catering staff or in lounges.

Our floor solution is also compatible with the table solution. Alternate freely between these two stands and thus always have your Anima looking completely different.

Watch Anima levitate. A completely unique and remarkable solution that will make your Anima the center of attention.