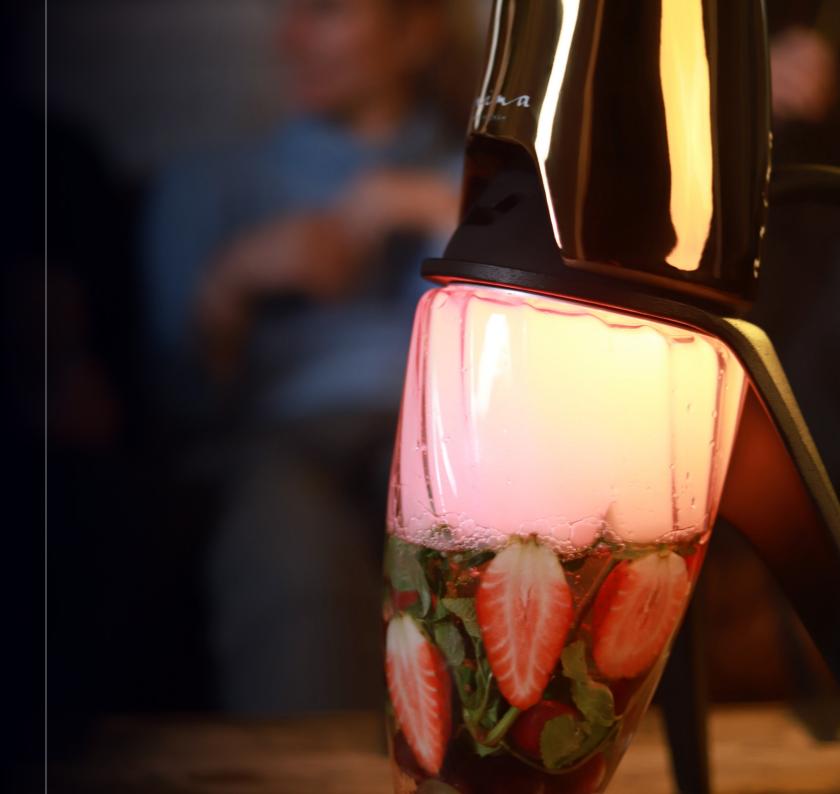

Table placement is perfect for decorating the vase with fruit. Our table solution Anima is ideal for its compact nature and elegance, and is guaranteed to attract attention.

Czech crystal is blown in traditional Czech glassworks with a long history. Thanks to this, we can guarantee the high aesthetic value of Anima vases and the variety in our designs.