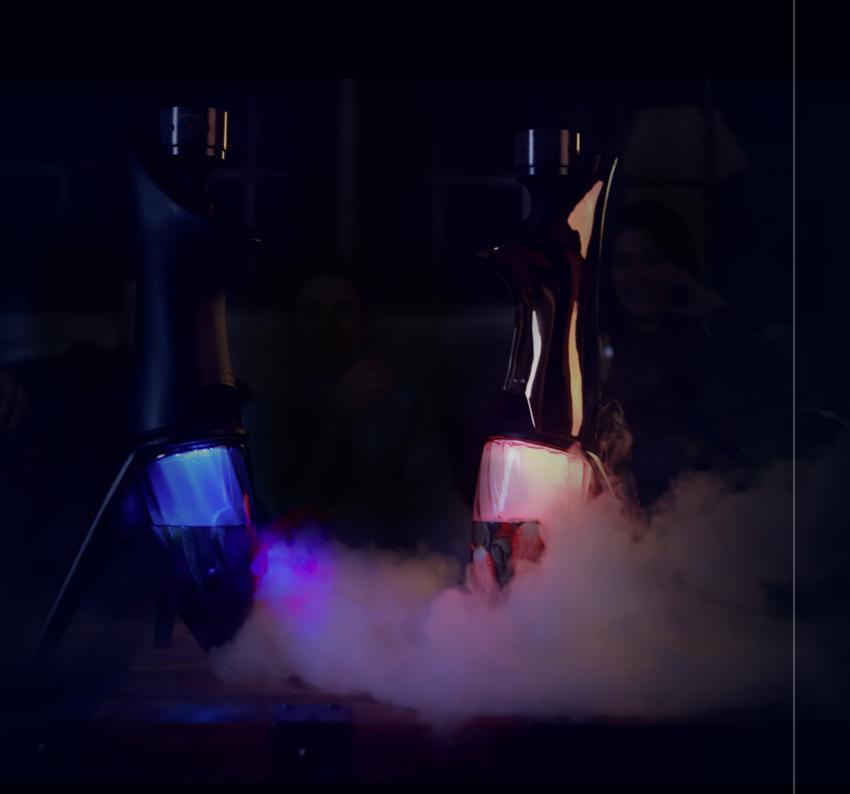

## Integrated light

Atmosphere is essential to the smoking experience. With this in mind, we have designed an integrated light source for our hookahs, powered by easily replaceable AA batteries.

Anima light has many light and colour combinations, to allow you to create your perfect atmosphere.

Thanks to the integrated light in the heart of the hookah and the levitation of the whole set, the light cone shining on the floor is truly unique. Floor solution is an ideal version if you do not have space on the table, have low seating, or if you want to have a hookah placed stably on the floor.

The integrated light shines from top to bottom through the optically modeled folds of the vase, creating a unique ambient atmosphere. Immerse yourself in a mysterious mood with Anima Black.

Thanks to the integrated light in the heart of the hookah pipe and the levitation of the whole set, the light cone shining on the floor is truly unique. Floor solution is an ideal version if you do not have space on the table, have low seating, or if you want to have a hookah placed stably on the floor.