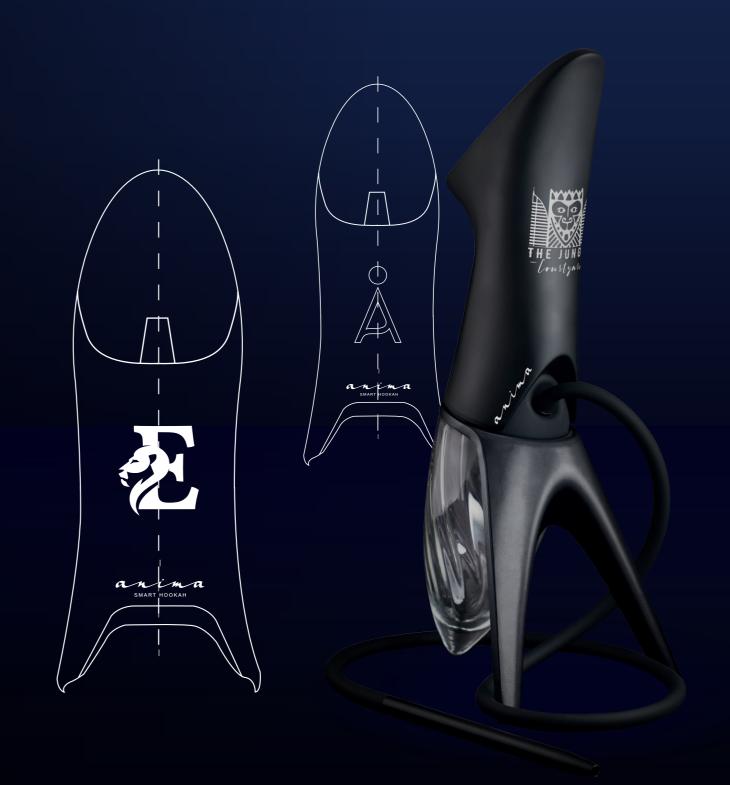

#### Customize

Anima hookah can be created in several designs. There are two options of stands, for placement on the floor and on the table, and also two colour series, Anima WHITE and Anima BLACK. You can choose from pure white porcelain or black matte finish with embossed decor in the Anima design.

Stand out from the crowd. Let's design a unique Anima together according to your brand.