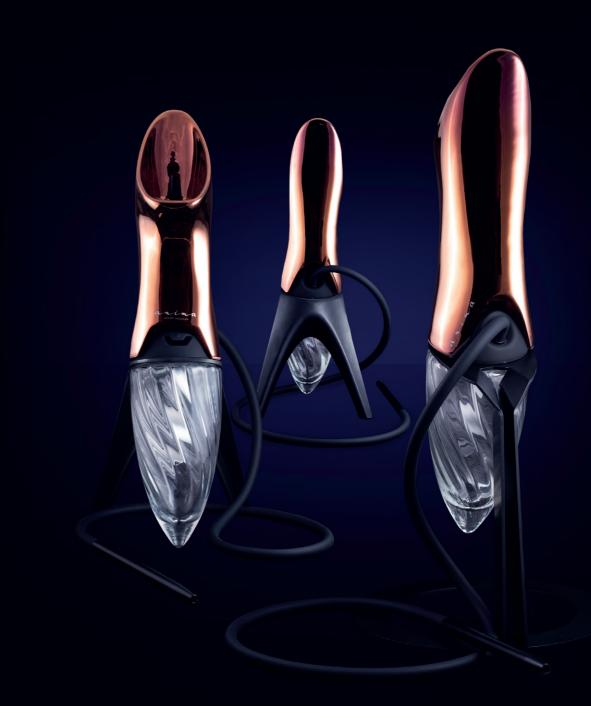

## **Anima COPPER**

Discover Anima COPPER, made in a noble metallic reddish colour used by man since prehistoric times. A hookah that is both traditional and modern at the same time.