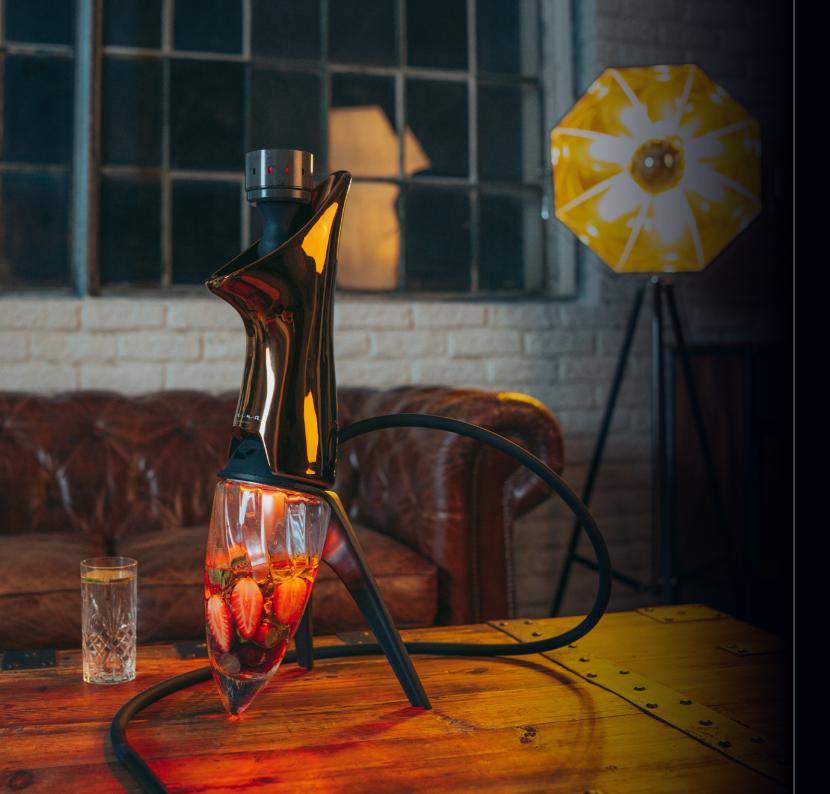

Table placement is perfect for decorating the vase with fruit. Our table solution Anima is ideal for its compact nature and elegance, and is guaranteed to attract attention.

Thanks to the integrated light in the heart of the hookah and the levitation of the whole set, the light cone shining on the floor is truly unique. Floor solution is an ideal version if you do not have space on the table, have low seating, or if you want to have a hookah placed stably on the floor.