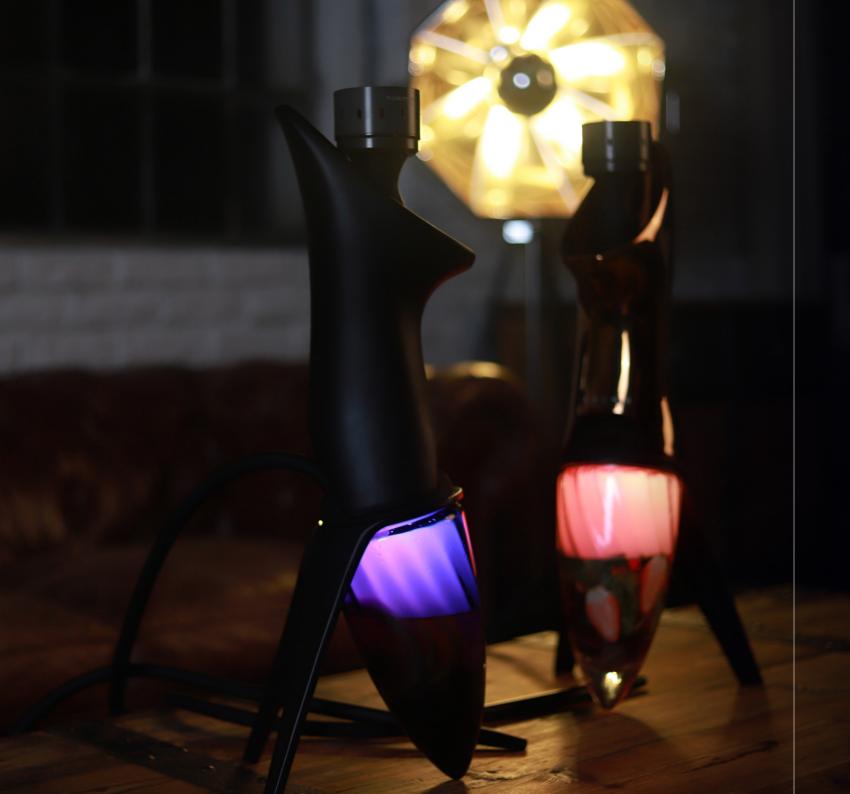

## Anima BLACK CRYSTAL

Fall for the elegance and attractive mystery of a hookah in a black matte design. Consisting of a hand-made porcelain body, a vase made of Czech crystal, and a solid stand for placement on a table.

The integrated light shines from top to bottom through the optically modeled folds of the vase, creating a unique ambient atmosphere. Immerse yourself in a mysterious mood with Anima Black.

Thanks to the integrated light in the heart of the hookah pipe and the levitation of the whole set, the light cone shining on the floor is truly unique. Floor solution is an ideal version if you do not have space on the table, have low seating, or if you want to have a hookah placed stably on the floor.