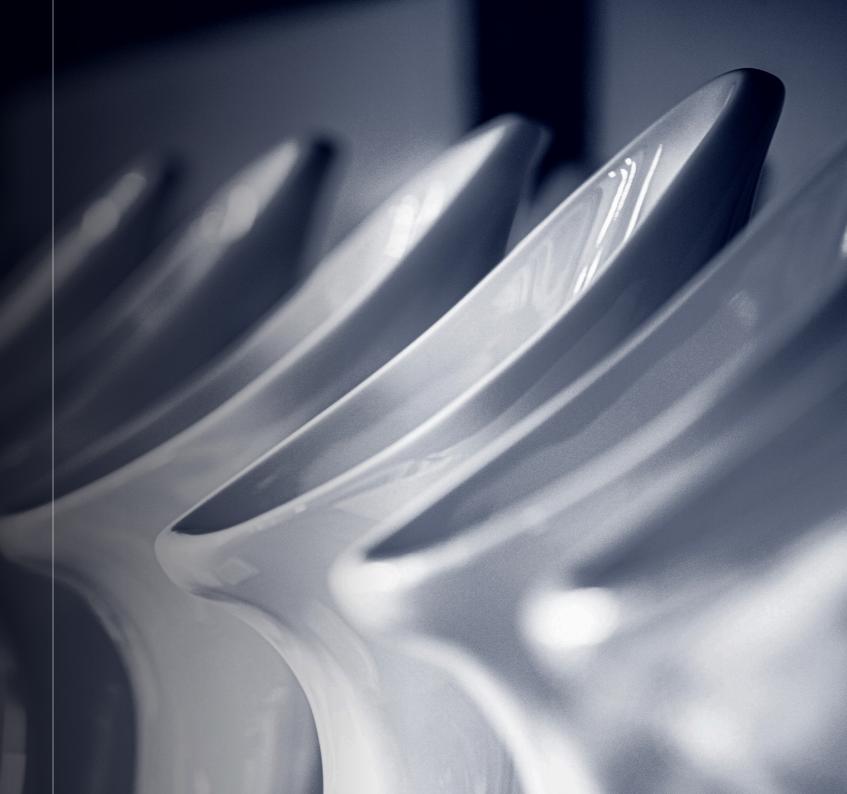

# Design

Anima's design combines traditional materials and excellent function with innovative functionality and a futuristic look.

The stability of the hookah is ensured by a two-leg aluminum cast. The hand-blown glass vase connects smoothly to the curved porcelain body. The integrated wind guard protects the bowl from wind, while allowing access from the other side.

#### **Materials**

The entire hookah is made with fine materials, with an emphasis on precision and handmade production.

Anima is one of the few hookahs with a cast aluminum component on the market. The combination of the aluminium with handmade porcelain creates a unique synergy in functionality and elegance.