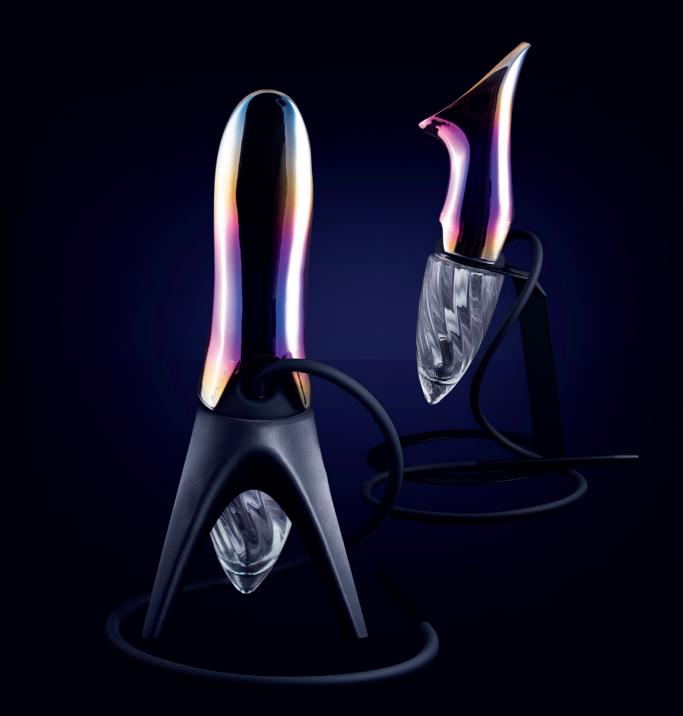

#### Anima BLUE

Magically blue, that's exactly what Anima BLUE is. If you look closer, you can see the magical transitions from blue to rainbow colours. Anima BLUE is never just blue. It's different, it's inspiring and it's never boring.

The body of Anima BLUE is made of hand-cast porcelain and finished with an innovative vacuum chamber application of titanium to a platinum colour. The surface finish is hard, high gloss, and very modern-looking.

## **Anima MAGIC**

If you are looking for a truly extravagant combination, we have designed Anima MAGIC just for you. Always different, always changing its colour and always magical. Blue, purple, pink, gold, platinum and that's Anima MAGIC.