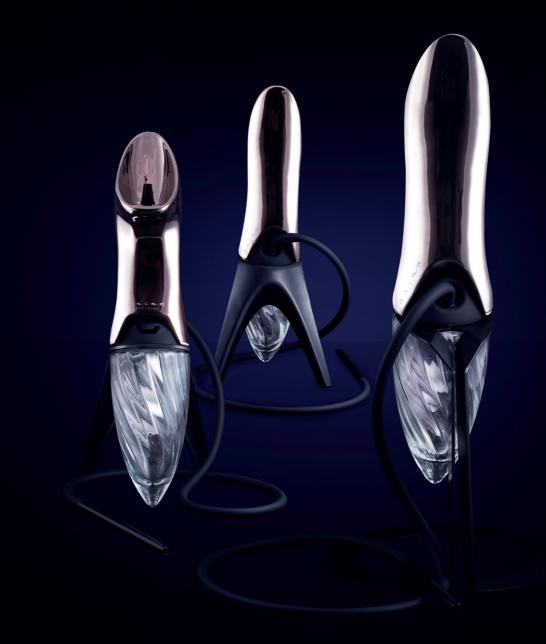

#### **Anima PLATINUM**

A very stylish combination of platinum body and pure crystal vase. The body of the hookah is made of hand-cast porcelain and finished with an innovative vacuum chamber application of titanium to a platinum colour. The surface finish is hard, high gloss, and very modern-looking.

The body of Anima BLUE is made of hand-cast porcelain and finished with an innovative vacuum chamber application of titanium to a platinum colour. The surface finish is hard, high gloss, and very modern-looking.