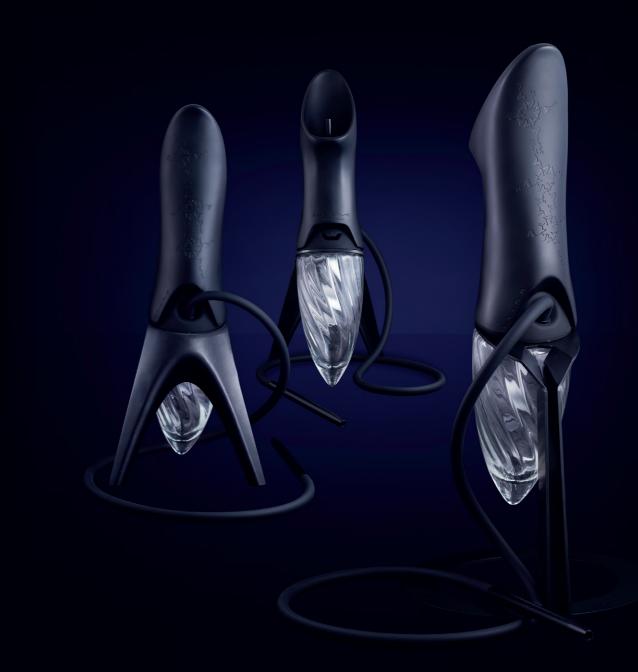

## Anima BLACK CRYSTAL

Fall for the elegance and attractive mystery of a hookah in a black matte design. Consisting of a hand-made porcelain body, a vase made of Czech crystal, and a solid stand for placement on a table.

#### Anima ETERNAL BLACK

The captivating combination of a dark black matte finish of the high-gloss, handmade porcelain, and the sophisticated ripple of the crystal vase in dark black will transport you to the magical world of Anima.

#### **Anima PLATINUM**

A very stylish combination of platinum body and pure crystal vase. The body of the hookah is made of hand-cast porcelain and finished with an innovative vacuum chamber application of titanium to a platinum colour. The surface finish is hard, high gloss, and very modern-looking.