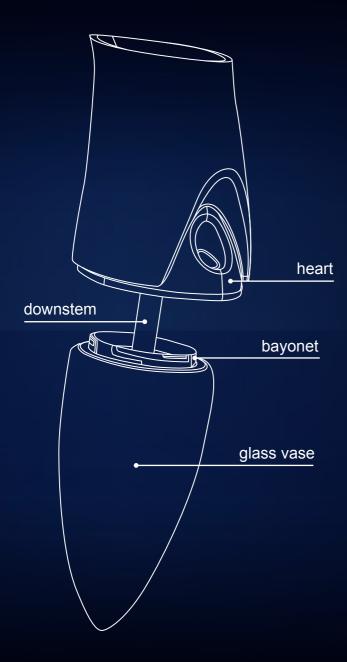

# Design

Anima's design combines traditional materials and excellent function with innovative functionality and a futuristic look.

The stability of the hookah is ensured by a two-leg aluminum cast. The hand-blown glass vase connects smoothly to the curved porcelain body. The integrated wind guard protects the bowl from wind, while allowing access from the other side.

#### Construction

Our unique design combines traditional materials with innovative function and elegance. The hookah itself contains several design innovations. The bayonet closing at the neck of the vase has an inner diameter of 10 cm to allow for easy cleaning or inserting large pieces of fruit.