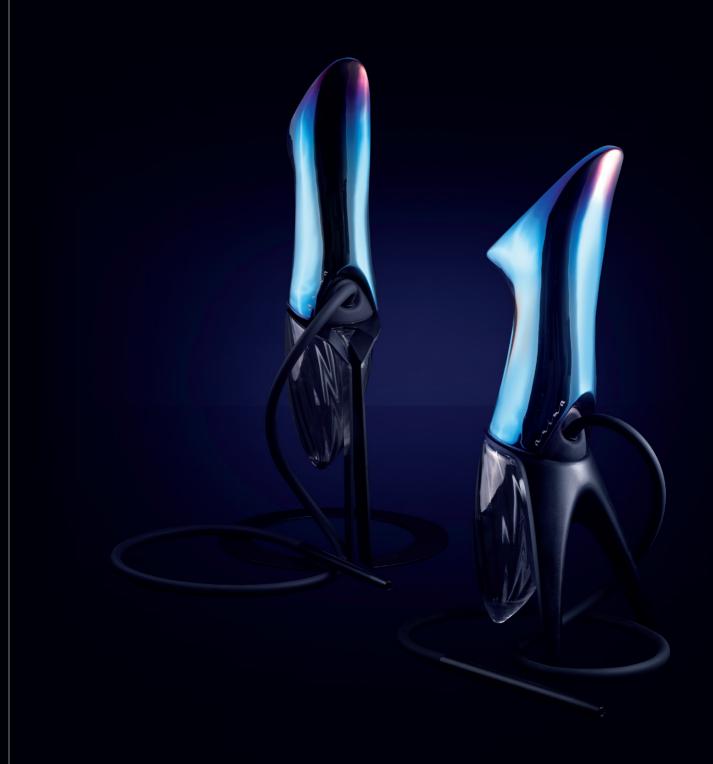

#### Anima BLUE

Magically blue, that's exactly what Anima BLUE is. If you look closer, you can see the magical transitions from blue to rainbow colours. Anima BLUE is never just blue. It's different, it's inspiring and it's never boring.

The body of Anima BLUE is made of hand-cast porcelain and finished with an innovative vacuum chamber application of titanium to a platinum colour. The surface finish is hard, high gloss, and very modern-looking.