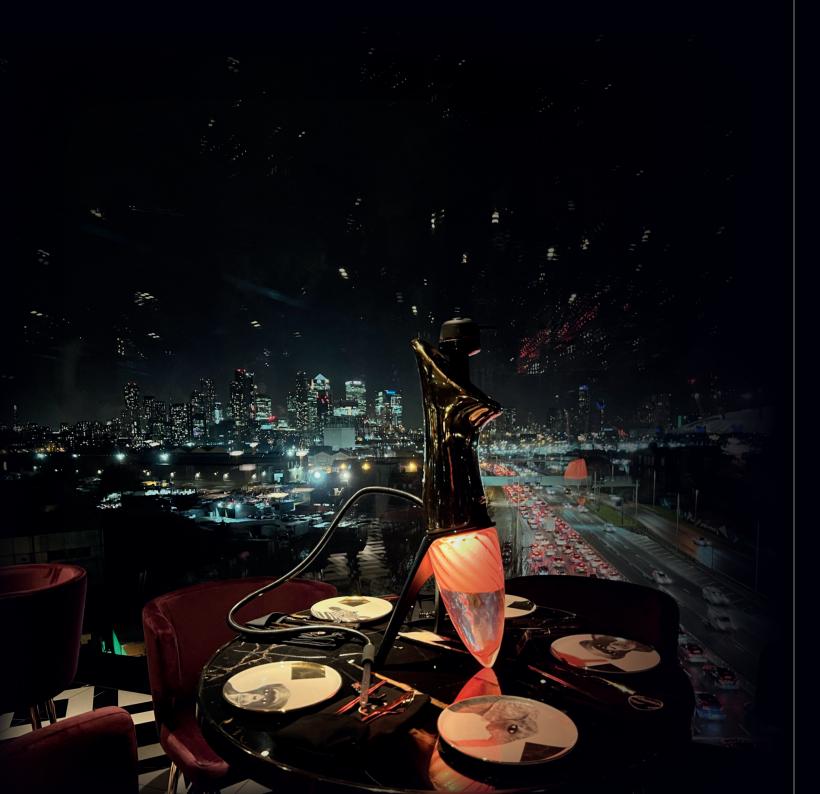

#### Floor solution

Place your Anima hookah in a giant stand, where the hookah is hung and levitates in space. The hanger is made of solid metal and the hookah slides in and out easily during operation, which will be appreciated by catering staff or in lounges.

Our floor solution is also compatible with the table solution. Alternate freely between these two stands and thus always have your Anima looking completely different.

Watch Anima levitate. A completely unique and remarkable solution that will make your Anima the center of attention.

Thanks to the integrated light in the heart of the hookah and the levitation of the whole set, the light cone shining on the floor is truly unique. Floor solution is an ideal version if you do not have space on the table, have low seating, or if you want to have a hookah placed stably on the floor.