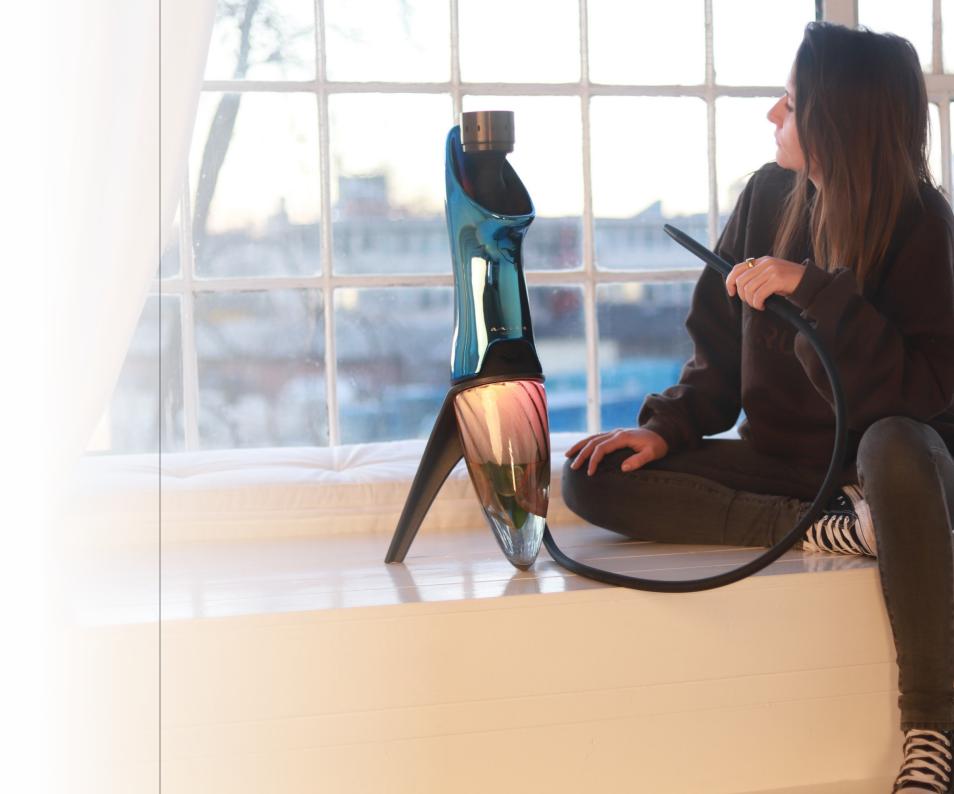

#### Anima BLUE

Magically blue, that's exactly what Anima BLUE is. If you look closer, you can see the magical transitions from blue to rainbow colours. Anima BLUE is never just blue. It's different, it's inspiring and it's never boring.

The body of Anima BLUE is made of hand-cast porcelain and finished with an innovative vacuum chamber application of titanium to a platinum colour. The surface finish is hard, high gloss, and very modern-looking.